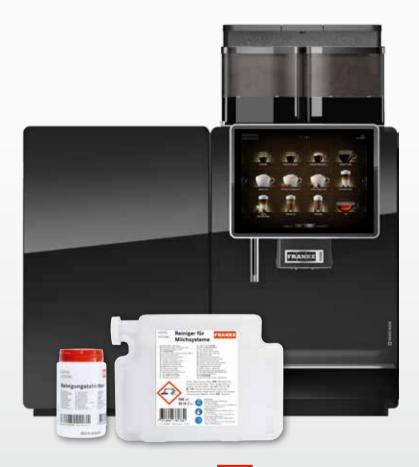

1 CLEANING TABS

100 tablets à 2.3 g / box Art.-No. 567.0000.010 US Art.-No. 567.0000.002 China 567.0000.016

2 CLEANING TABS X

**100 tablets à 7 g / box** Art.-No. 567.0000.011

3 CLEANER CAPSULES

6 capsules / package Art.-No. 560.0000.773

4 CLEANER FOR MILK SYSTEMS

1000 ml / bottle Art.-No. 567.0000.005 US Art.-No. 567.0000.006

5 CLEANER FOR MILK SYSTEMS

**950 ml / cartridge** Art.-No. 567.0000.009 US Art.-No. 567.0000.004

6 FILTER CARTRIDGE