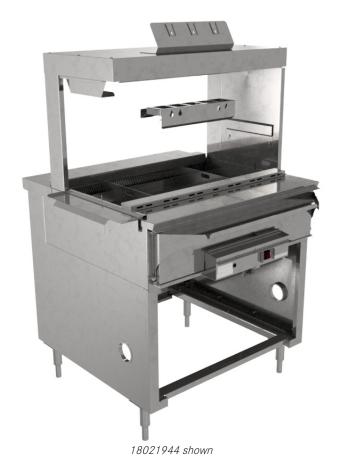

# **MODEL NUMBER**

□ 18021944 K585 Fry Station 120-208V/ 60Hz US

market

□ 18021946 K585 Fry Station 120-208V/ 60Hz

Canada market

□ 18022286 K585 Fry Station 230V/ 50Hz Latin

America market

# 18021944

FRONT VIEW

# STANDARD PRODUCT FEATURES

- Extended hold time for fries, onion rings, and other fried food products
- Features new, expanded sorting tray with 10% more storage capacity over older models
- Improved airflow pattern reduces debris build-up in fan and blower areas
- Fry ribbon now positioned outside of sorting tray
- Heavy duty stainless steel structure makes cleaning easy
- Universal design allows for use in right- or left-handed applications
- Features energy-saving LED lights and digital controller for temperature management
- Overshelf supports optional PHU for front counter expediting
- Fryer-to-fry station capping included