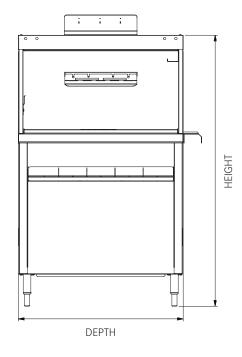

# **DIMENSIONS**

| PN       | Width        | Depth         | Height        |
|----------|--------------|---------------|---------------|
|          | mm (in)      | mm (in)       | mm (in)       |
| 18021944 | 893 (35 1/8) | 898 (35 3/8)  | 1467 (57 3/4) |
| 18021946 | 892 (35 1/8) | 1021 (40 1/8) | 1436 (56 1/2) |
| 18022286 | 893 (35 1/8) | 893 (35 1/8)  | 1467 (57 3/4) |