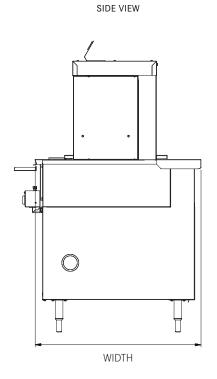

# **DIMENSIONS**

| PN       | Width        | Depth         | Height        |
|----------|--------------|---------------|---------------|
|          | mm (in)      | mm (in)       | mm (in)       |
| 18021944 | 893 (35 1/8) | 898 (35 3/8)  | 1467 (57 3/4) |
| 18021946 | 892 (35 1/8) | 1021 (40 1/8) | 1436 (56 1/2) |
| 18022286 | 893 (35 1/8) | 893 (35 1/8)  | 1467 (57 3/4) |